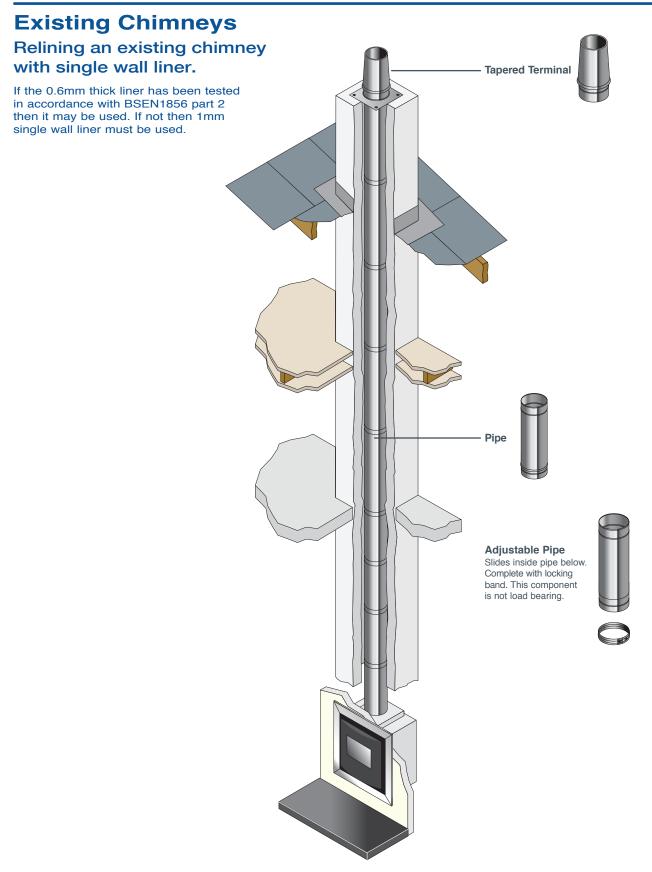

configuration, and the results of the calculation are left with the householder along with the appliance installation instructions.
- The chimney manufacturer appliance manufacturers agree in writing to the proposed configuration;
- The total length of single wall connecting flue pipe is not more than 1.5m;
- The appropriate distances to combustible materials from both the appliance and the connecting flue pipe are maintained.







Rear outlet twin wall connecting flue pipe through cavity wall into twin wall system chimney



Top outlet twin wall connecting flue pipe through solid wall into twin wall system chimney







Rear outlet twin wall connecting flue pipe into re-lined masonry chimney



### **Existing Chimneys**

Relining an existing chimney with twin wall flexible liner









### **Existing Chimneys**









### Clay Concrete & Pumice - Chimney Systems





**Stove Recess** 



### Clay Concrete & Pumice - Chimney Systems







Continue to build chimney

### Clay Concrete & Pumice - Liners





### **Open Fires**

### Clay Concrete & Pumice - Chimney Systems







### **Open Fires**

### Clay Concrete & Pumice - Liners





### Standard Methodology for Clay, Concrete & Pumice Liners



### **Wood Burning & Multi Fuel Appliances**

### **Chimney Fan System**





### **Examples of Terminals**

Examples of Stainless Steel Terminals, Birdguards & Anti-Downdraught Terminals



Birdguard fitted to Chimney Pot



Raincap fitted to Chimney Pot



Solid Fuel Anti-Downdraught fitted to Chimney Pot (with or without mesh)



Pot Hanger fitted to Twin Wall Flexible