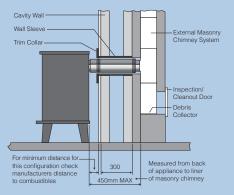

### **Connecting Flue Pipe**

### Alternative methods of installation of under BS EN 15287-1

Under the new BS EN 15287 the horizontal distance for the connecting flue can be up to a maximum of 450mm provided:

- A Defra exempt appliance or an appliance, which is limited to burning authorised smokeless fuel only, is installed.
- A calculation according to BS EN 13384-1 has indicated safe operation of the proposed configuration, and the results of the calculation are left with the householder along with the appliance installation instructions.
- The chimney manufacturer appliance manufacturers agree in writing to the proposed configuration;
- The total length of single wall connecting flue pipe is not more than 1.5m;
- The appropriate distances to combustible materials from both the appliance and the connecting flue pipe are maintained.