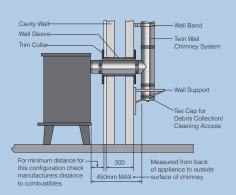

### Alternative methods of installation of under BS EN 15287-1

Under the new BS EN 15287 the horizontal distance for the connecting flue can be up to a maximum of 450mm provided:

- A Defra exempt appliance or an appliance, which is limited to burning authorised smokeless fuel only, is installed.
- A calculation according to BS EN 13384-1 has indicated safe operation of the proposed configuration, and the results of the calculation are left with the householder along with the appliance installation instructions.
- The chimney manufacturer appliance manufacturers agree in writing to the proposed configuration;
- The total length of single wall connecting flue pipe is not more than 1.5m;
- The appropriate distances to combustible materials from both the appliance and the connecting flue pipe are maintained.

Rear outlet twin wall connecting flue pipe through cavity wall into twin wall system chimney

Top outlet twin wall connecting flue pipe through solid wall into twin wall system chimney

Rear outlet twin wall connecting flue pipe into re-lined masonry chimney