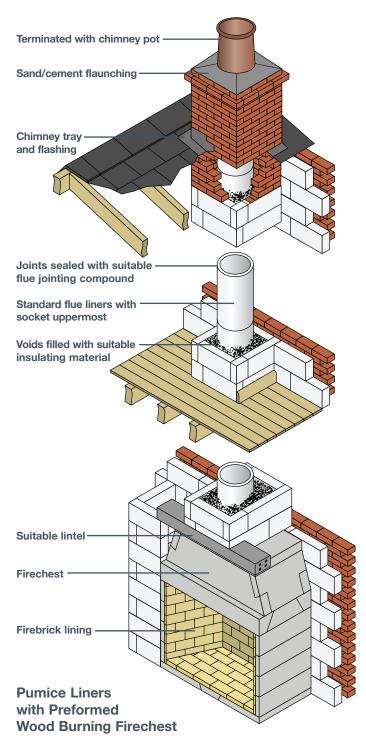

### Clay Concrete & Pumice - Liners

### Standard Methodology for Clay, Concrete & Pumice Liners