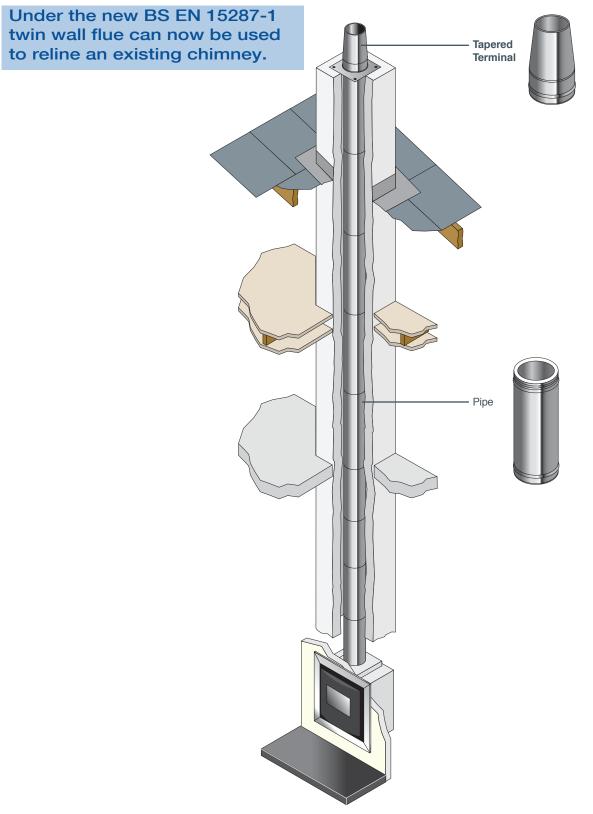

of the calculation are left with the householder along with the appliance installation instructions.
- The chimney manufacturer appliance manufacturers agree in writing to the proposed configuration;
- The total length of single wall connecting flue pipe is not more than 1.5m;
- The appropriate distances to combustible materials from both the appliance and the connecting flue pipe are maintained.







Rear outlet twin wall connecting flue pipe through cavity wall into twin wall system chimney



Top outlet twin wall connecting flue pipe through solid wall into twin wall system chimney







Rear outlet twin wall connecting flue pipe into re-lined masonry chimney



### **Existing Chimneys**

Relining an existing chimney with twin wall flexible liner









### **Existing Chimneys**









### Clay Concrete & Pumice - Chimney Systems





**Stove Recess** 



### Clay Concrete & Pumice - Chimney Systems







Continue to build chimney

### Clay Concrete & Pumice - Liners





### **Open Fires**

### Clay Concrete & Pumice - Chimney Systems







### **Open Fires**

### Clay Concrete & Pumice - Liners





### Standard Methodology for Clay, Concrete & Pumice Liners



### **Wood Burning & Multi Fuel Appliances**

### **Chimney Fan System**





### **Examples of Terminals**

Examples of Stainless Steel Terminals, Birdguards & Anti-Downdraught Terminals



Birdguard fitted to Chimney Pot



Raincap fitted to Chimney Pot



Solid Fuel Anti-Downdraught fitted to Chimney Pot (with or without mesh)



Pot Hanger fitted to Twin Wall Flexible Liner



Birdguard Pot Hanger