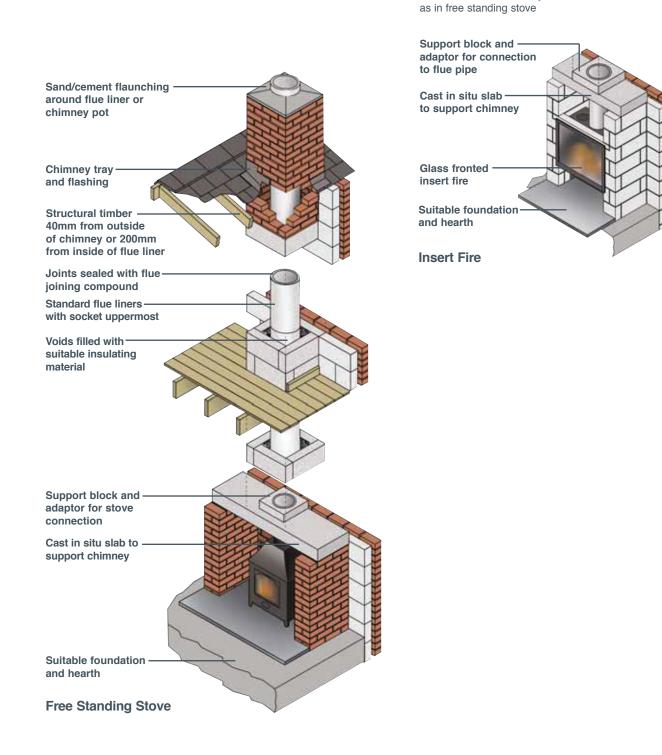

### Clay Concrete & Pumice - Chimney Systems

**Stove Recess** 

### Clay Concrete & Pumice - Chimney Systems

Continue to build chimney

### **Open Fires**