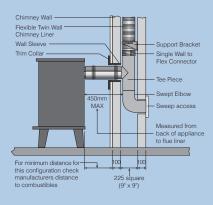

### **Connecting Flue Pipe**

### Alternative methods of installation of under BS EN 15287-1

Under the new BS EN 15287 the horizontal distance for the connecting flue can be up to a maximum of 450mm provided:

- A Defra exempt appliance or an appliance, which is limited to burning authorised smokeless fuel only, is installed.
- A calculation according to BS EN 13384-1 has indicated safe operation of the proposed configuration, and the results of the calculation are left with the householder along with the appliance installation instructions.
- The chimney manufacturer appliance manufacturers agree in writing to the proposed configuration;
- The total length of single wall connecting flue pipe is not more than 1.5m;
- The appropriate distances to combustible materials from both the appliance and the connecting flue pipe are maintained.