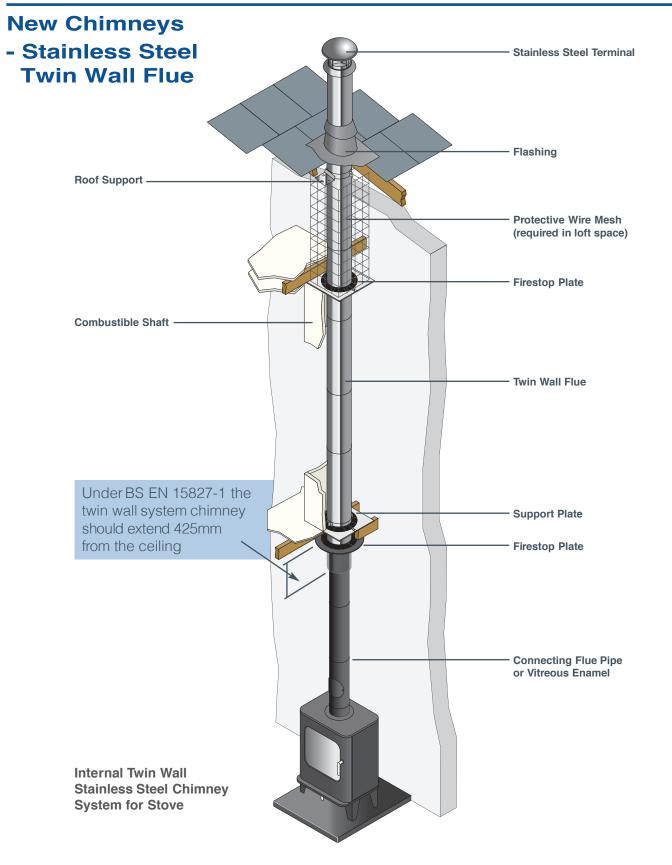

the calculation are left with the householder along with the appliance installation instructions.
- The chimney manufacturer appliance manufacturers agree in writing to the proposed configuration;
- The total length of single wall connecting flue pipe is not more than 1.5m;
- The appropriate distances to combustible materials from both the appliance and the connecting flue pipe are maintained.







Rear outlet twin wall connecting flue pipe through cavity wall into twin wall system chimney



Top outlet twin wall connecting flue pipe through solid wall into twin wall system chimney







Rear outlet twin wall connecting flue pipe into re-lined masonry chimney



### **Existing Chimneys**

Relining an existing chimney with twin wall flexible liner









### **Existing Chimneys**









### Clay Concrete & Pumice - Chimney Systems





**Stove Recess** 



### Clay Concrete & Pumice - Chimney Systems







Continue to build chimney

### Clay Concrete & Pumice - Liners





### **Open Fires**

### Clay Concrete & Pumice - Chimney Systems







### **Open Fires**

### Clay Concrete & Pumice - Liners





### Standard Methodology for Clay, Concrete & Pumice Liners



### **Wood Burning & Multi Fuel Appliances**

### **Chimney Fan System**





### **Examples of Terminals**

Examples of Stainless Steel Terminals, Birdguards & Anti-Downdraught Terminals



Birdguard fitted to Chimney Pot



Raincap fitted to Chimney Pot



Solid Fuel Anti-Downdraught fitted to Chimney Pot (with or without mesh)



Pot Hanger fitted to Twin Wall Flexible Liner



Birdguard Pot Hanger fitt