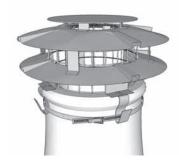

### **Examples of Terminals**

Examples of Stainless Steel Terminals, Birdguards & Anti-Downdraught Terminals

Birdguard fitted to Chimney Pot

Raincap fitted to Chimney Pot

Solid Fuel Anti-Downdraught fitted to Chimney Pot (with or without mesh)