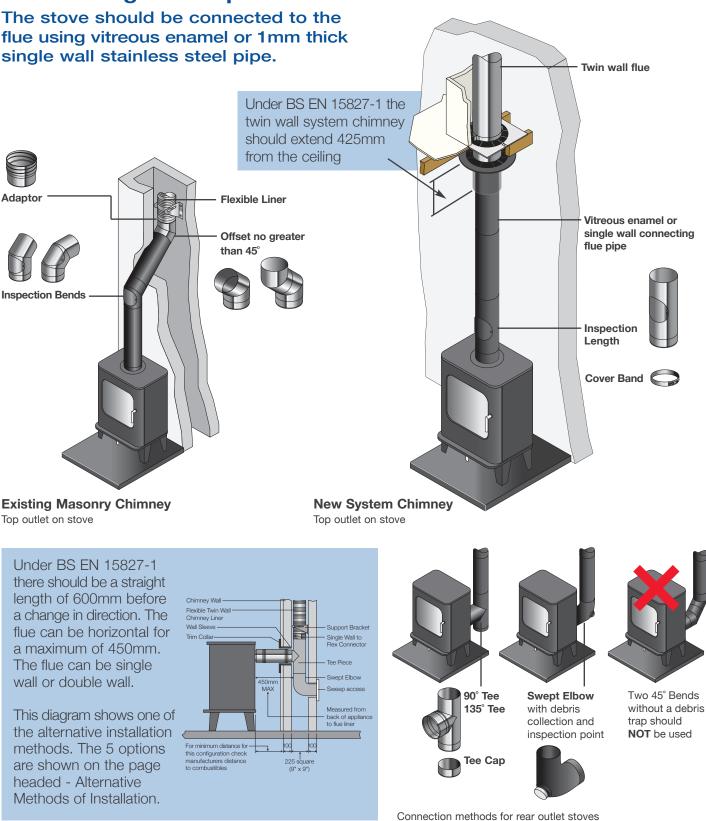

### **Connecting Flue Pipe**

### Alternative methods of installation of under BS EN 15287-1

Under the new BS EN 15287 the horizontal distance for the connecting flue can be up to a maximum of 450mm provided:

- A Defra exempt appliance or an appliance, which is limited to burning authorised smokeless fuel only, is installed.
- A calculation according to BS EN 13384-1 has indicated safe operation of the proposed configuration, and the results of the calculation are left with the householder along with the appliance installation instructions.
- The chimney manufacturer appliance manufacturers agree in writing to the proposed configuration;
- The total length of single wall connecting flue pipe is not more than 1.5m;
- The appropriate distances to combustible materials from both the appliance and the connecting flue pipe are maintained.

Rear outlet twin wall connecting flue pipe through cavity wall into twin wall system chimney

Top outlet twin wall connecting flue pipe through solid wall into twin wall system chimney

Rear outlet twin wall connecting flue pipe into re-lined masonry chimney