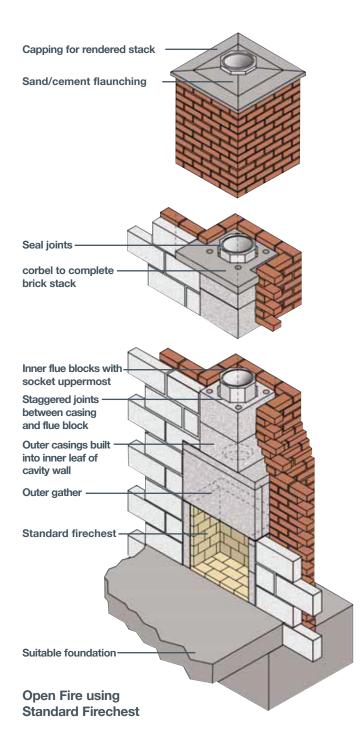

re than 1.5m;
- The appropriate distances to combustible materials from both the appliance and the connecting flue pipe are maintained.







Rear outlet twin wall connecting flue pipe through cavity wall into twin wall system chimney



Top outlet twin wall connecting flue pipe through solid wall into twin wall system chimney







Rear outlet twin wall connecting flue pipe into re-lined masonry chimney



### **Existing Chimneys**

Relining an existing chimney with twin wall flexible liner









### **Existing Chimneys**









### Clay Concrete & Pumice - Chimney Systems





**Stove Recess** 



### Clay Concrete & Pumice - Chimney Systems







Continue to build chimney

### Clay Concrete & Pumice - Liners





### **Open Fires**

### Clay Concrete & Pumice - Chimney Systems







### **Open Fires**

### Clay Concrete & Pumice - Liners





### Standard Methodology for Clay, Concrete & Pumice Liners



### **Wood Burning & Multi Fuel Appliances**

### **Chimney Fan System**





### **Examples of Terminals**

Examples of Stainless Steel Terminals, Birdguards & Anti-Downdraught Terminals



Birdguard fitted to Chimney Pot



Raincap fitted to Chimney Pot



Solid Fuel Anti-Downdraught fitted to Chimney Pot (with or without mesh)



Pot Hanger fitted to Twin Wall Flexible Liner



Birdguard Pot Hanger fitted to Twin Wall Flexible Liner (with or without mesh)



Anti-Downdraught Pot Hanger fitted to Twin Wall Flexible Liner (with or without mesh)



Birdguard fitted to Twin Wall System (with or without mesh)



Anti-Downdraught fitted to Twin Wall System (with or