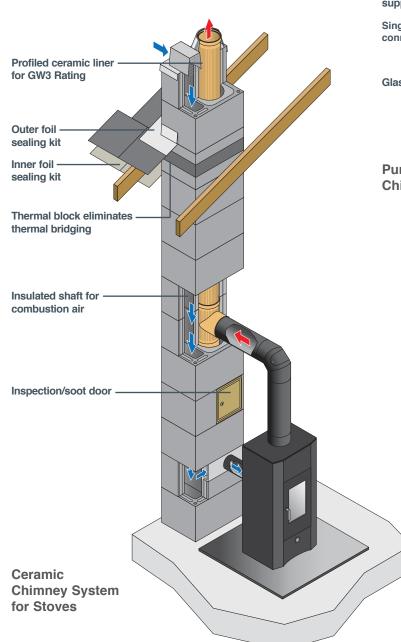

rer appliance manufacturers agree in writing to the proposed configuration;
- The total length of single wall connecting flue pipe is not more than 1.5m;
- The appropriate distances to combustible materials from both the appliance and the connecting flue pipe are maintained.







Rear outlet twin wall connecting flue pipe through cavity wall into twin wall system chimney



Top outlet twin wall connecting flue pipe through solid wall into twin wall system chimney







Rear outlet twin wall connecting flue pipe into re-lined masonry chimney



### **Existing Chimneys**

Relining an existing chimney with twin wall flexible liner









### **Existing Chimneys**









### Clay Concrete & Pumice - Chimney Systems





**Stove Recess** 



### Clay Concrete & Pumice - Chimney Systems







Continue to build chimney

### Clay Concrete & Pumice - Liners





### **Open Fires**

### Clay Concrete & Pumice - Chimney Systems







### **Open Fires**

### Clay Concrete & Pumice - Liners





### Standard Methodology for Clay, Concrete & Pumice Liners



### **Wood Burning & Multi Fuel Appliances**

### **Chimney Fan System**





### **Examples of Terminals**

Examples of Stainless Steel Terminals, Birdguards & Anti-Downdraught Terminals



Birdguard fitted to Chimney Pot



Raincap fitted to Chimney Pot



Solid Fuel Anti-Downdraught fitted to Chimney Pot (with or without mesh)



Pot Hanger fitted to Twin Wall Flexible Liner



Birdguard Pot Hanger fitted to Twin Wall Flexible Liner (with or without mesh)



Anti-Downdraught Pot Hanger fitted to Twin Wall Flexible Liner (