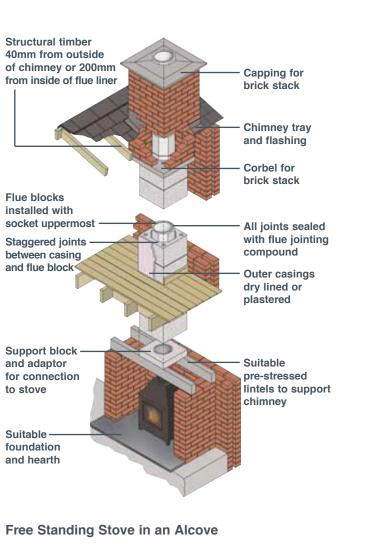

g with the appliance installation instructions.
- The chimney manufacturer appliance manufacturers agree in writing to the proposed configuration;
- The total length of single wall connecting flue pipe is not more than 1.5m;
- The appropriate distances to combustible materials from both the appliance and the connecting flue pipe are maintained.







Rear outlet twin wall connecting flue pipe through cavity wall into twin wall system chimney



Top outlet twin wall connecting flue pipe through solid wall into twin wall system chimney







Rear outlet twin wall connecting flue pipe into re-lined masonry chimney



### **Existing Chimneys**

Relining an existing chimney with twin wall flexible liner









### **Existing Chimneys**









### Clay Concrete & Pumice - Chimney Systems





**Stove Recess** 



### Clay Concrete & Pumice - Chimney Systems







Continue to build chimney

### Clay Concrete & Pumice - Liners





### **Open Fires**

### Clay Concrete & Pumice - Chimney Systems







### **Open Fires**

### Clay Concrete & Pumice - Liners





### Standard Methodology for Clay, Concrete & Pumice Liners



### **Wood Burning & Multi Fuel Appliances**

### **Chimney Fan System**





### **Examples of Terminals**

Examples of Stainless Steel Terminals, Birdguards & Anti-Downdraught Terminals



Birdguard fitted to Chimney Pot



Raincap fitted to Chimney Pot



Solid Fuel Anti-Downdraught fitted to Chimney Pot (with or without mesh)



Pot Hanger fitted to Twin Wall Flexible Liner



Birdguard Pot Hanger fitted to Twin Wall Flexible Liner (with or without me