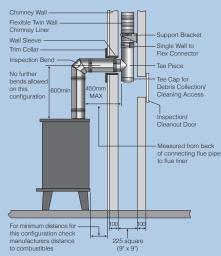

### Alternative methods of installation of under BS EN 15287-1

Under the new BS EN 15287 the horizontal distance for the connecting flue can be up to a maximum of 450mm provided:

- A Defra exempt appliance or an appliance, which is limited to burning authorised smokeless fuel only, is installed.
- A calculation according to BS EN 13384-1 has indicated safe operation of the proposed configuration, and the results of the calculation are left with the householder along with the appliance installation instructions.
- The chimney manufacturer appliance manufacturers agree in writing to the proposed configuration;
- The total length of single wall connecting flue pipe is not more than 1.5m;
- The appropriate distances to combustible materials from both the appliance and the connecting flue pipe are maintained.