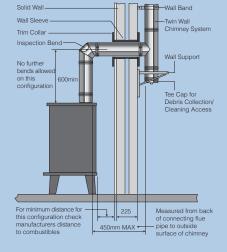

### **Connecting Flue Pipe**

### Alternative methods of installation of under BS EN 15287-1

Under the new BS EN 15287 the horizontal distance for the connecting flue can be up to a maximum of 450mm provided:

- A Defra exempt appliance or an appliance, which is limited to burning authorised smokeless fuel only, is installed.
- A calculation according to BS EN 13384-1 has indicated safe operation of the proposed configuration, and the results of the calculation are left with the householder along with the appliance installation instructions.
- The chimney manufacturer appliance manufacturers agree in writing to the proposed configuration;
- The total length of single wall connecting flue pipe is not more than 1.5m;
- The appropriate distances to combustible materials from both the appliance and the connecting flue pipe are maintained.