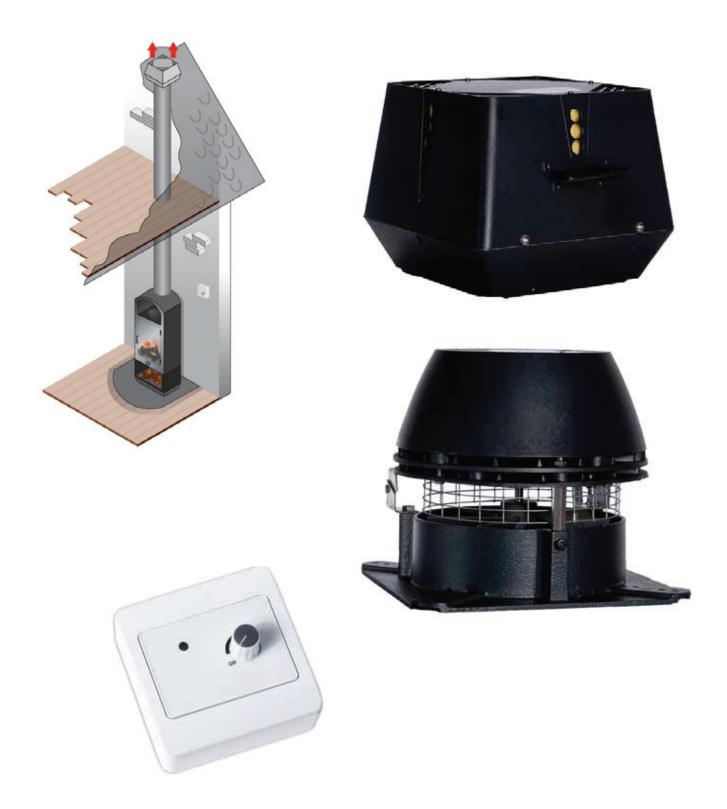

l into twin wall system chimney



Top outlet twin wall connecting flue pipe through solid wall into twin wall system chimney







Rear outlet twin wall connecting flue pipe into re-lined masonry chimney



### **Existing Chimneys**

Relining an existing chimney with twin wall flexible liner









### **Existing Chimneys**









### Clay Concrete & Pumice - Chimney Systems





**Stove Recess** 



### Clay Concrete & Pumice - Chimney Systems







Continue to build chimney

### Clay Concrete & Pumice - Liners





### **Open Fires**

### Clay Concrete & Pumice - Chimney Systems







### **Open Fires**

### Clay Concrete & Pumice - Liners





### Standard Methodology for Clay, Concrete & Pumice Liners



### **Wood Burning & Multi Fuel Appliances**

### **Chimney Fan System**





### **Examples of Terminals**

Examples of Stainless Steel Terminals, Birdguards & Anti-Downdraught Terminals



Birdguard fitted to Chimney Pot



Raincap fitted to Chimney Pot



Solid Fuel Anti-Downdraught fitted to Chimney Pot (with or without mesh)



Pot Hanger fitted to Twin Wall Flexible Liner



Birdguard Pot Hanger fitted to Twin Wall Flexible Liner (with or without mesh)



Anti-Downdraught Pot Hanger fitted to Twin Wall Flexible Liner (with or without mesh)



Birdguard fitted to Twin Wall System (with or without mesh)



Anti-Downdraught fitted to Twin Wall System (with or without mesh)



### **List of Members**

Brewer Metalcraft Units C & D, Ford Lane Industrial Estate, Ford, Arundel, West Sussex, BN18 0DF, T: 01243 539 639 E: sales@brewercowls.co.uk www.brewercowls.co.