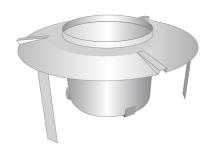

### **Examples of Terminals**

Examples of Stainless Steel Terminals, Birdguards & Anti-Downdraught Terminals

Birdguard fitted to Chimney Pot

Raincap fitted to Chimney Pot

Solid Fuel Anti-Downdraught fitted to Chimney Pot (with or without mesh)