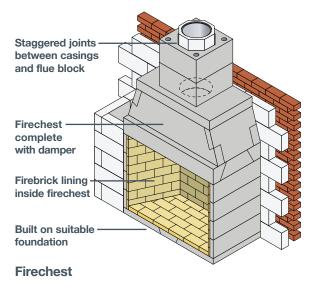

than 1.5m;
- The appropriate distances to combustible materials from both the appliance and the connecting flue pipe are maintained.







Rear outlet twin wall connecting flue pipe through cavity wall into twin wall system chimney



Top outlet twin wall connecting flue pipe through solid wall into twin wall system chimney







Rear outlet twin wall connecting flue pipe into re-lined masonry chimney



### **Existing Chimneys**

Relining an existing chimney with twin wall flexible liner









### **Existing Chimneys**









### Clay Concrete & Pumice - Chimney Systems





**Stove Recess** 



### Clay Concrete & Pumice - Chimney Systems







Continue to build chimney

### Clay Concrete & Pumice - Liners





### **Open Fires**

### Clay Concrete & Pumice - Chimney Systems







### **Open Fires**

### Clay Concrete & Pumice - Liners





### Standard Methodology for Clay, Concrete & Pumice Liners



### **Wood Burning & Multi Fuel Appliances**

### **Chimney Fan System**





### **Examples of Terminals**

Examples of Stainless Steel Terminals, Birdguards & Anti-Downdraught Terminals



Birdguard fitted to Chimney Pot



Raincap fitted to Chimney Pot



Solid Fuel Anti-Downdraught fitted to Chimney Pot (with or without mesh)



Pot Hanger fitted to Twin Wall Flexible Liner



Birdguard Pot Hanger fitted to Twin Wall Flexible Liner (with or without mesh)



Anti-Downdraught Pot Hanger fitted to Twin Wall Flexible Liner (with or without mesh)



Birdguard fitted to Twin Wall System (with or without mesh)



Anti-Downdraught fitted to Twin Wall System (with or w