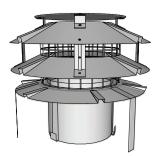

### **Examples of Terminals**

Examples of Stainless Steel Terminals, Birdguards & Anti-Downdraught Terminals

Birdguard fitted to Chimney Pot

Raincap fitted to Chimney Pot

Solid Fuel Anti-Downdraught fitted to Chimney Pot (with or without mesh)