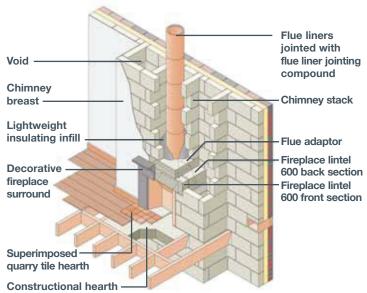

### Clay Concrete & Pumice - Chimney Systems

**Stove Recess** 

### Clay Concrete & Pumice - Chimney Systems

Continue to build chimney

### Clay Concrete & Pumice - Chimney Systems