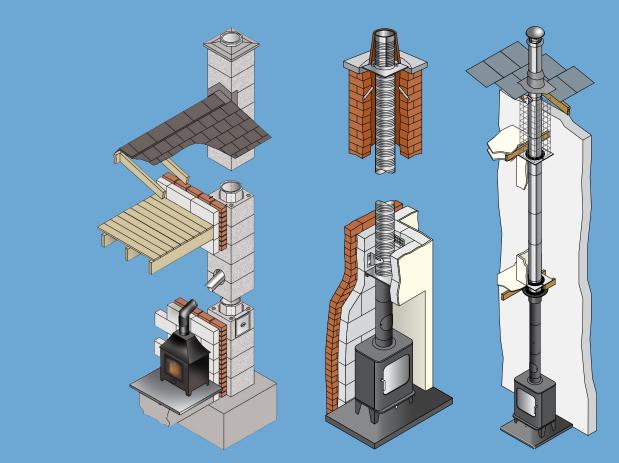

### **Connecting Flue Pipe**

### **Existing Chimneys**

Relining an existing chimney with twin wall flexible liner

### **Existing Chimneys**

### Clay Concrete & Pumice - Chimney Systems

**Stove Recess** 

### Clay Concrete & Pumice - Chimney Systems

Continue to build chimney