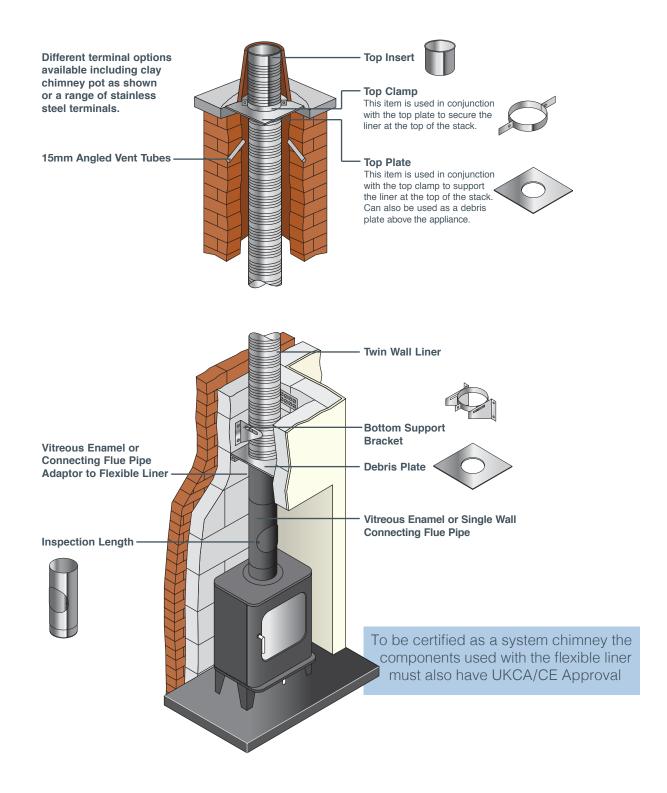

### **Existing Chimneys**

Relining an existing chimney with twin wall flexible liner