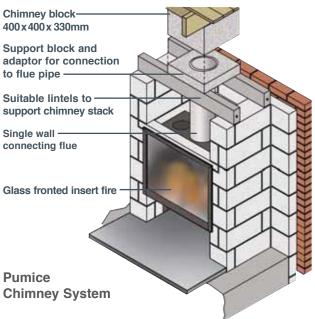

r appliance manufacturers agree in writing to the proposed configuration;
- The total length of single wall connecting flue pipe is not more than 1.5m;
- The appropriate distances to combustible materials from both the appliance and the connecting flue pipe are maintained.







Rear outlet twin wall connecting flue pipe through cavity wall into twin wall system chimney



Top outlet twin wall connecting flue pipe through solid wall into twin wall system chimney







Rear outlet twin wall connecting flue pipe into re-lined masonry chimney



### **Existing Chimneys**

Relining an existing chimney with twin wall flexible liner









### **Existing Chimneys**









### Clay Concrete & Pumice - Chimney Systems





**Stove Recess** 



### Clay Concrete & Pumice - Chimney Systems







Continue to build chimney

### Clay Concrete & Pumice - Liners





### **Open Fires**

### Clay Concrete & Pumice - Chimney Systems







### **Open Fires**

### Clay Concrete & Pumice - Liners





### Standard Methodology for Clay, Concrete & Pumice Liners



### **Wood Burning & Multi Fuel Appliances**

### **Chimney Fan System**





### **Examples of Terminals**

Examples of Stainless Steel Terminals, Birdguards & Anti-Downdraught Terminals



Birdguard fitted to Chimney Pot



Raincap fitted to Chimney Pot



Solid Fuel Anti-Downdraught fitted to Chimney Pot (with or without mesh)



Pot Hanger fitted to Twin Wall Flexible Liner



Birdguard Pot Hanger fitted to Twin Wall Flexible Liner (with or without mesh)



Anti-Downdraught Pot Hanger fitted to Twin Wall Flexible Liner (wi