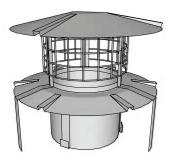

### **Examples of Terminals**

Examples of Stainless Steel Terminals, Birdguards & Anti-Downdraught Terminals

Birdguard fitted to Chimney Pot

Raincap fitted to Chimney Pot

Solid Fuel Anti-Downdraught fitted to Chimney Pot (with or without mesh)