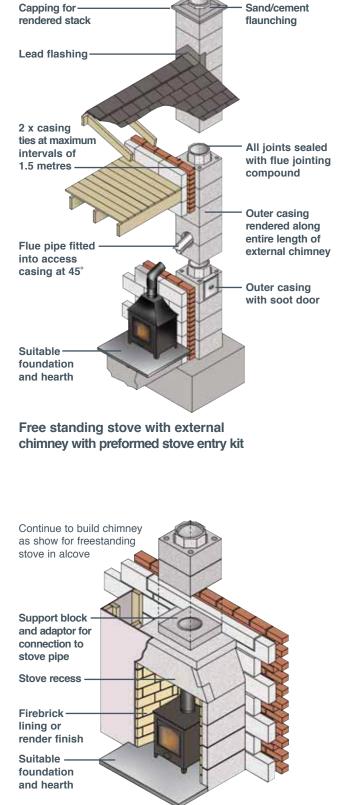

### Clay Concrete & Pumice - Chimney Systems

Continue to build chimney

### Clay Concrete & Pumice - Chimney Systems

**Stove Recess** 